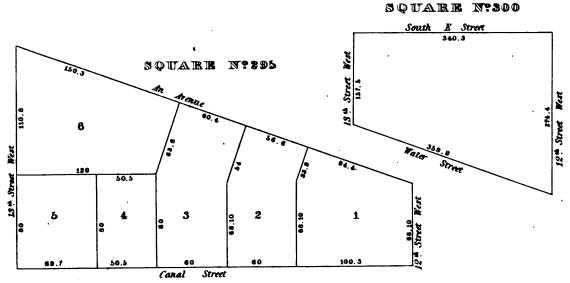

Nº 274



SQUARE Nº 218



North R Street

100 | 61 | 113.3



SQUARES.OF MISH

Street

North L

Street

|    | - |     |   |
|----|---|-----|---|
|    |   |     | • |
|    |   |     |   |
|    |   |     | · |
|    | • |     |   |
|    | · |     | • |
|    |   |     |   |
|    |   |     |   |
|    |   |     |   |
|    |   |     |   |
|    |   |     |   |
|    |   |     |   |
| ,  |   | •   |   |
|    |   |     |   |
|    |   |     |   |
|    |   |     |   |
| `, | , | 1   |   |
|    |   |     |   |
| •  |   | · · |   |
|    |   |     |   |
|    |   |     | • |
|    |   |     |   |
|    |   |     |   |
|    |   |     |   |
|    | • |     | ! |
|    |   |     |   |
|    |   | •   |   |
|    |   |     | i |







SQUARE X:289







#### SQUARE M'290

North

Street



• • . . • , 





















|   |   |   | • | - |    |   |
|---|---|---|---|---|----|---|
|   |   |   | , |   | •. |   |
|   |   |   |   |   | ,  |   |
|   |   |   |   |   |    |   |
|   |   |   |   |   |    |   |
|   |   |   |   |   |    |   |
|   |   |   |   |   |    |   |
| • |   |   |   |   |    |   |
|   |   |   |   |   |    |   |
|   |   |   |   |   |    |   |
|   |   |   |   |   |    |   |
|   |   |   |   |   |    |   |
|   |   |   |   |   |    |   |
|   | • |   |   |   |    |   |
|   |   |   |   |   |    |   |
| • |   |   | • |   |    |   |
|   |   |   |   |   |    |   |
|   |   |   |   |   |    |   |
|   |   |   |   |   |    |   |
|   |   |   |   |   |    |   |
|   |   |   |   |   |    |   |
|   |   |   |   |   |    |   |
| , |   |   |   |   |    |   |
|   |   |   |   | • |    |   |
| , |   | • |